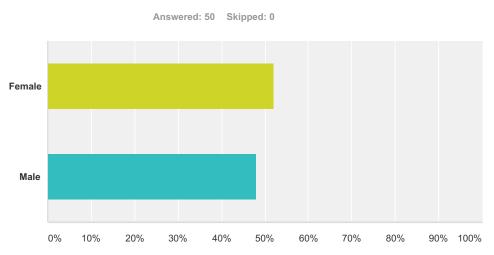

## Q6 What is your gender?

| Answer Choices | Responses |    |
|----------------|-----------|----|
| Female         | 52.00%    | 26 |
| Male           | 48.00%    | 24 |
| Total          |           | 50 |