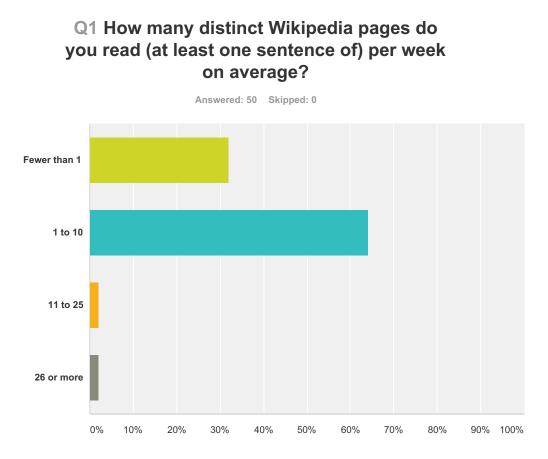

| Answer Choices | Responses        |
|----------------|------------------|
| Fewer than 1   | <b>32.00%</b> 16 |
| 1 to 10        | <b>64.00%</b> 32 |
| 11 to 25       | <b>2.00%</b> 1   |
| 26 or more     | <b>2.00%</b> 1   |
| Total          | 50               |