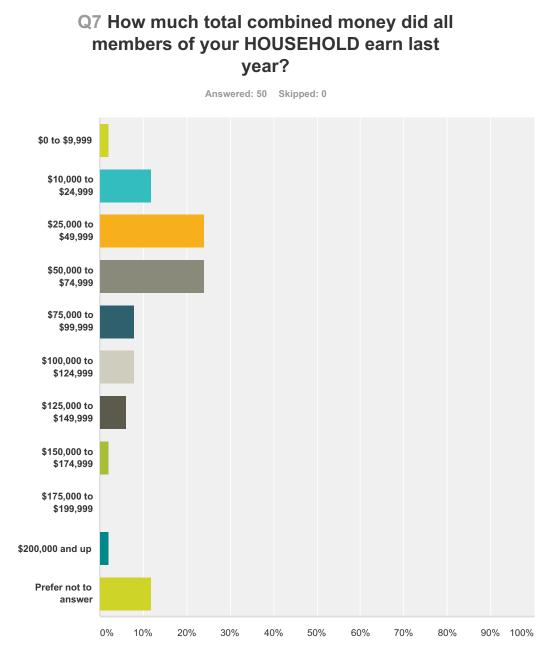

| Answer Choices         | Responses        |
|------------------------|------------------|
| \$0 to \$9,999         | <b>2.00%</b> 1   |
| \$10,000 to \$24,999   | <b>12.00%</b> 6  |
| \$25,000 to \$49,999   | <b>24.00%</b> 12 |
| \$50,000 to \$74,999   | <b>24.00%</b> 12 |
| \$75,000 to \$99,999   | <b>8.00%</b> 4   |
| \$100,000 to \$124,999 | 8.00% 4          |
| \$125,000 to \$149,999 | <b>6.00%</b> 3   |
| \$150,000 to \$174,999 | <b>2.00%</b> 1   |

| \$175,000 to \$199,999 | <b>0.00%</b> 0  |
|------------------------|-----------------|
| \$200,000 and up       | <b>2.00%</b> 1  |
| Prefer not to answer   | <b>12.00%</b> 6 |
| Total                  | 50              |