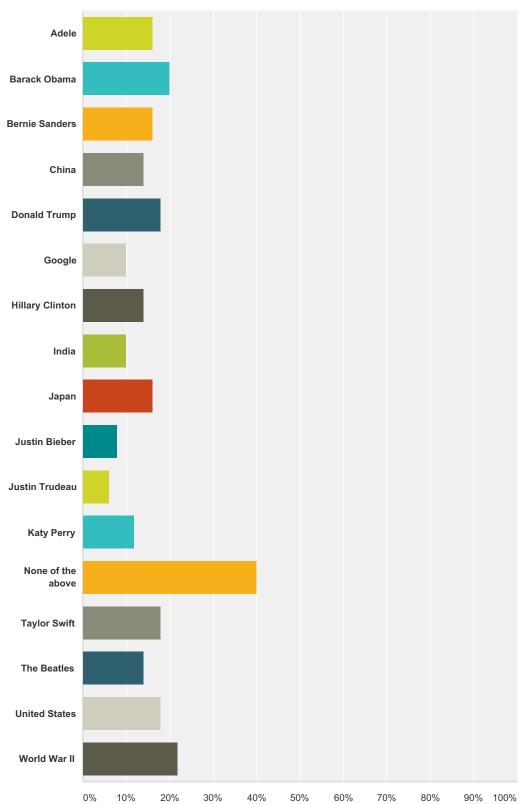

### Q2 Which of these articles have you read (at least one sentence of) on Wikipedia (select all that apply)?

| Answer Choices | Responses        |
|----------------|------------------|
| Adele          | <b>16.00%</b> 8  |
| Barack Obama   | <b>20.00%</b> 10 |

| Bernie Sanders        | 16.00% | 8  |
|-----------------------|--------|----|
| China                 | 14.00% | 7  |
| Donald Trump          | 18.00% | 9  |
| Google                | 10.00% | 5  |
| Hillary Clinton       | 14.00% | 7  |
| India                 | 10.00% | 5  |
| Japan                 | 16.00% | 8  |
| Justin Bieber         | 8.00%  | 4  |
| Justin Trudeau        | 6.00%  | 3  |
| Katy Perry            | 12.00% | 6  |
| None of the above     | 40.00% | 20 |
| Taylor Swift          | 18.00% | 9  |
| The Beatles           | 14.00% | 7  |
| United States         | 18.00% | 9  |
| World War II          | 22.00% | 11 |
| Total Respondents: 50 |        |    |