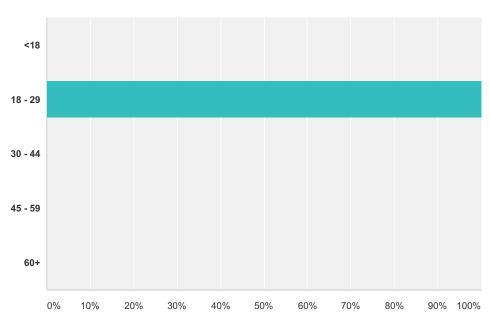

### Q4 Recall a time when you were surprised that a topic did not have a Wikipedia page. What were some of these topics?

| Answer Choices | Responses |    |
|----------------|-----------|----|
| <18            | 0.00%     | 0  |
| 18 - 29        | 100.00%   | 50 |
| 30 - 44        | 0.00%     | 0  |
| 45 - 59        | 0.00%     | 0  |
| 60+            | 0.00%     | 0  |
| Total          |           | 50 |