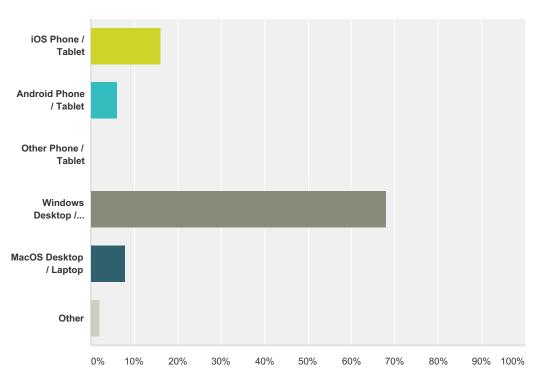

# **Q9 Device Types**

| Answer Choices           | Responses |    |
|--------------------------|-----------|----|
| iOS Phone / Tablet       | 16.00%    | 8  |
| Android Phone / Tablet   | 6.00%     | 3  |
| Other Phone / Tablet     | 0.00%     | 0  |
| Windows Desktop / Laptop | 68.00%    | 34 |
| MacOS Desktop / Laptop   | 8.00%     | 4  |
| Other                    | 2.00%     | 1  |
| Total                    |           | 50 |