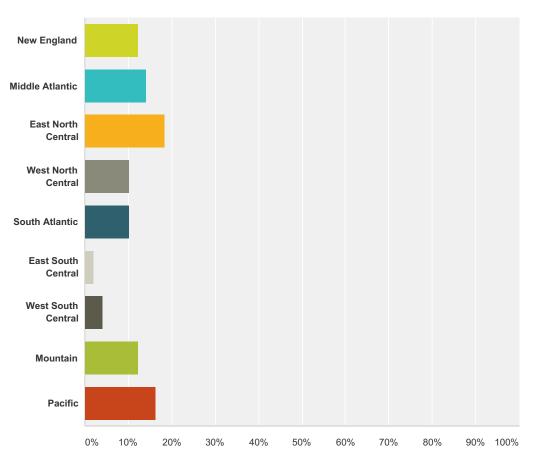

## **Q8 US Region**

| Answer Choices     | Responses |   |
|--------------------|-----------|---|
| New England        | 12.24%    | 6 |
| Middle Atlantic    | 14.29%    | 7 |
| East North Central | 18.37%    | 9 |
| West North Central | 10.20%    | 5 |
| South Atlantic     | 10.20%    | 5 |
| East South Central | 2.04%     | 1 |
| West South Central | 4.08%     | 2 |
| Mountain           | 12.24%    | 6 |
| Pacific            | 16.33%    | 8 |
| Total              | 49        | 9 |