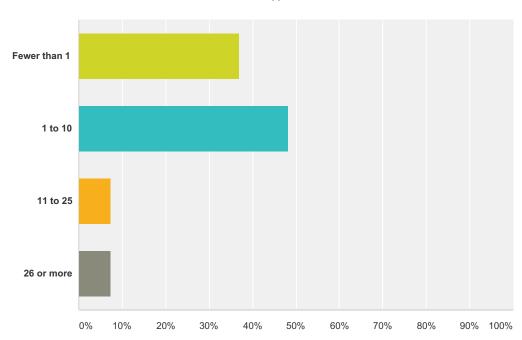

# Q1 How many distinct Wikipedia pages do you read (at least one sentence of) per week on average?

| Answer Choices | Responses        |
|----------------|------------------|
| Fewer than 1   | <b>37.04%</b> 20 |
| 1 to 10        | 48.15%           |
| 11 to 25       | 7.41%            |
| 26 or more     | 7.41%            |
| Total          | 54               |