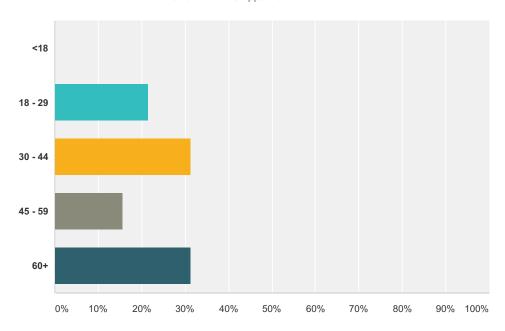

### Q4 Recall a time when you were surprised that a topic did not have a Wikipedia page. What were some of these topics?

Q5 Age

Answered: 51 Skipped: 3

| Answer Choices | Responses |    |
|----------------|-----------|----|
| <18            | 0.00%     | 0  |
| 18 - 29        | 21.57%    | 11 |
| 30 - 44        | 31.37%    | 16 |
| 45 - 59        | 15.69%    | 8  |
| 60+            | 31.37%    | 16 |
| Total          |           | 51 |