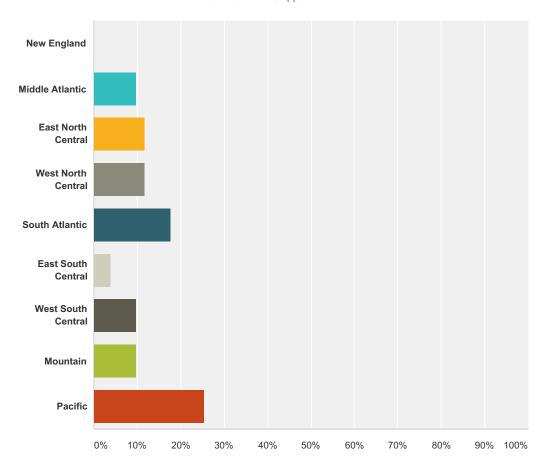

### **Q8 US Region**

| Answer Choices     | Responses |    |
|--------------------|-----------|----|
| New England        | 0.00%     | 0  |
| Middle Atlantic    | 9.80%     | 5  |
| East North Central | 11.76%    | 6  |
| West North Central | 11.76%    | 6  |
| South Atlantic     | 17.65%    | 9  |
| East South Central | 3.92%     | 2  |
| West South Central | 9.80%     | 5  |
| Mountain           | 9.80%     | 5  |
| Pacific            | 25.49%    | 13 |
| Total              |           | 51 |