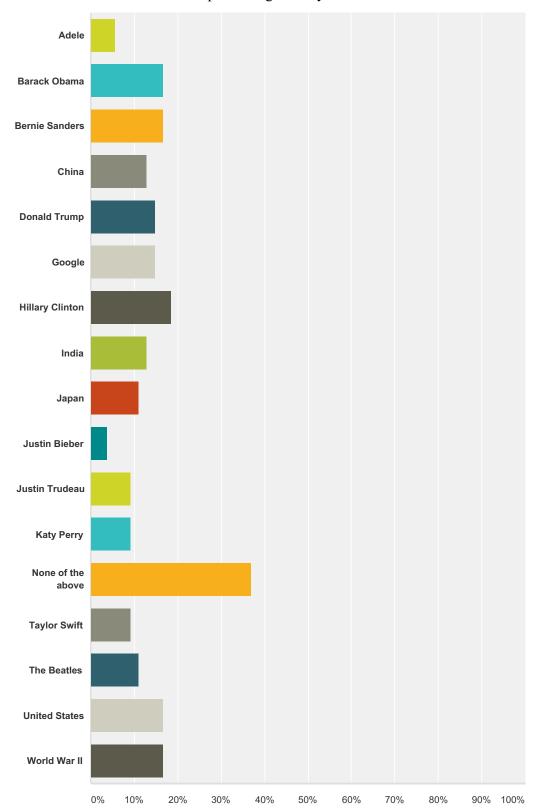

# Q2 Which of these articles have you read (at least one sentence of) on Wikipedia (select all that apply)?

| Answer Choices | Responses |   |
|----------------|-----------|---|
| Adele          | 5.56%     | 3 |
| Barack Obama   | 16.67%    | 9 |

|                     | 16.67%   |  |
|---------------------|----------|--|
| Bernie Sanders      | 10.07 /6 |  |
| China               | 12.96%   |  |
| Donald Trump        | 14.81%   |  |
| Google              | 14.81%   |  |
| Hillary Clinton     | 18.52%   |  |
| India               | 12.96%   |  |
| Japan               | 11.11%   |  |
| Justin Bieber       | 3.70%    |  |
| Justin Trudeau      | 9.26%    |  |
| Katy Perry          | 9.26%    |  |
| None of the above   | 37.04%   |  |
| Taylor Swift        | 9.26%    |  |
| The Beatles         | 11.11%   |  |
| United States       | 16.67%   |  |
| World War II        | 16.67%   |  |
| tal Respondents: 54 |          |  |