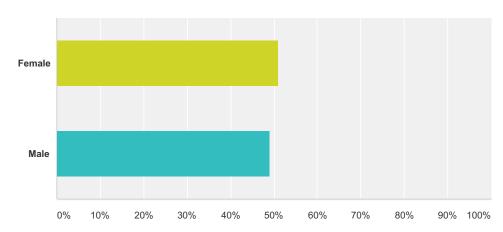

### Q6 What is your gender?

Answered: 51 Skipped: 3

| Answer Choices | Responses |   |
|----------------|-----------|---|
| Female         | 50.98%    | 3 |
| Male           | 49.02%    | 5 |
| Total          | 5         | 1 |