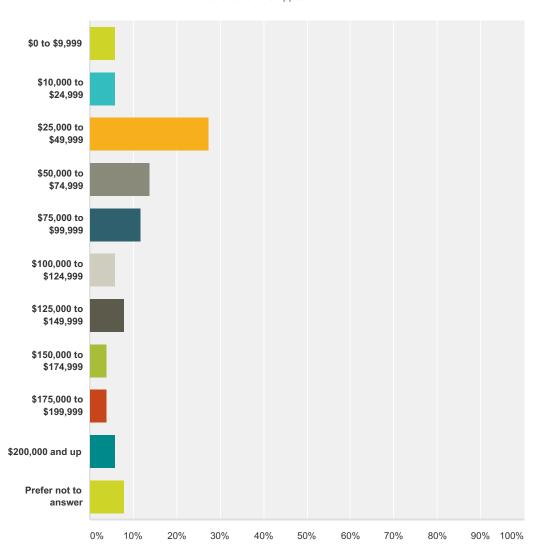

# Q7 How much total combined money did all members of your HOUSEHOLD earn last year?

| Answer Choices         | Responses        |
|------------------------|------------------|
| \$0 to \$9,999         | <b>5.88%</b> 3   |
| \$10,000 to \$24,999   | 5.88% 3          |
| \$25,000 to \$49,999   | <b>27.45%</b> 14 |
| \$50,000 to \$74,999   | <b>13.73</b> % 7 |
| \$75,000 to \$99,999   | <b>11.76%</b> 6  |
| \$100,000 to \$124,999 | 5.88% 3          |
| \$125,000 to \$149,999 | <b>7.84%</b> 4   |
| \$150,000 to \$174,999 | <b>3.92%</b> 2   |

| \$175,000 to \$199,999 | 3.92% | 2  |
|------------------------|-------|----|
| \$200,000 and up       | 5.88% | 3  |
| Prefer not to answer   | 7.84% | 4  |
| Total                  |       | 51 |