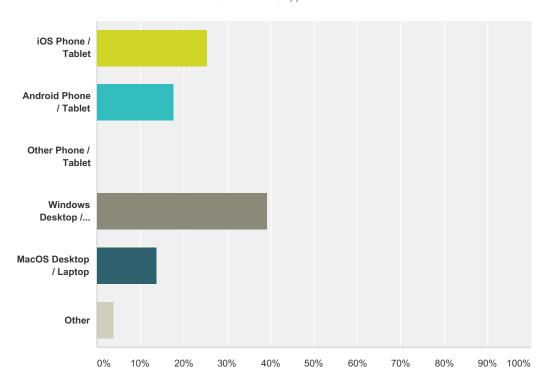

### **Q9 Device Types**

Answered: 51 Skipped: 3

| Answer Choices           | Responses |    |
|--------------------------|-----------|----|
| iOS Phone / Tablet       | 25.49%    | 13 |
| Android Phone / Tablet   | 17.65%    | 9  |
| Other Phone / Tablet     | 0.00%     | 0  |
| Windows Desktop / Laptop | 39.22%    | 20 |
| MacOS Desktop / Laptop   | 13.73%    | 7  |
| Other                    | 3.92%     | 2  |
| Total                    |           | 51 |